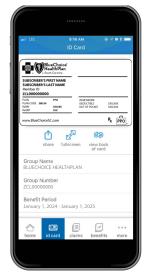

## Convenience of Your Digital ID Card

With your digital ID card, you can easily:

- View your card on your smartphone, tablet or computer.
- Email your card to your spouse, children, doctor's office or pharmacy.
- Print your card.