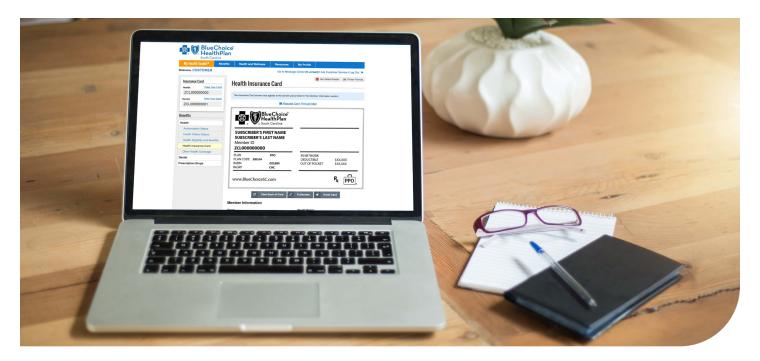

## Accessing Your Digital ID Card

On your computer: Go to www.BlueChoiceSC.com and log in to your My Health Toolkit<sup>®</sup> account. Select the ID Cards icon in the top navigation.

\*Don't discard your physical ID card. Some doctors may still want a copy of it for their records.